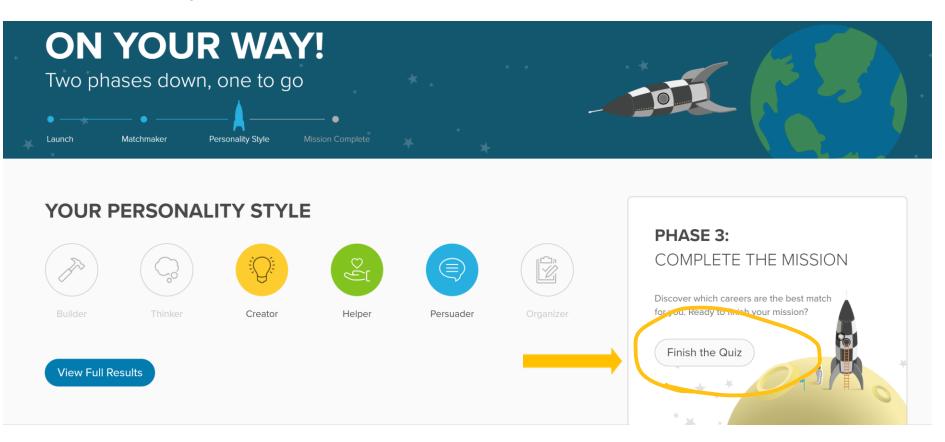

• STEP 2: Complete Your Personality Style Quiz

#### YOUR CAREER MATCHES

See More

• STEP 3: Complete the Mission Quiz

- STEP 4:
- If you get the first screen on the left, click on View My Matches
- If you get the screen on the right "Land on Careers" <u>you have two</u> <u>options</u>:
  - A. Click "Let's go!" to answer more questions to refine your career matches, OR
  - B. Click on "Done" to view your matches from questions you just answered