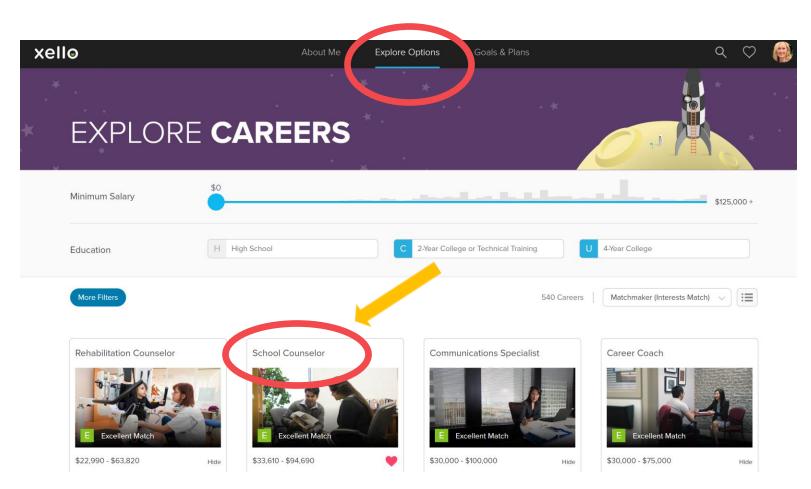

#### **EXPLORING CAREERS**

- You will receive a list of careers based upon your answers to the questions.
- Please click on careers in the list that you would like to learn more about

### SAVE 3 CAREERS THAT INTEREST YOU

- When you have found a career that you think you may be interested in learning more about and would like to consider as an option for the future, please click "Save" at the right corner of that career
- Please find <u>3 careers</u> to save as favorites