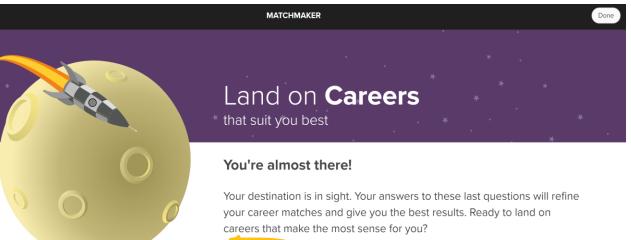

#### YOUR CAREER MATCHES

See More

• STEP 3: Complete the Mission Quiz

- STEP 4:
- If you get the first screen on the left, click on View My Matches
- If you get the screen on the right "Land on Careers" <u>you have two</u> <u>options</u>:
  - A. Click "Let's go!" to answer more questions to refine your career matches, OR
  - B. Click on "Done" to view your matches from questions you just answered