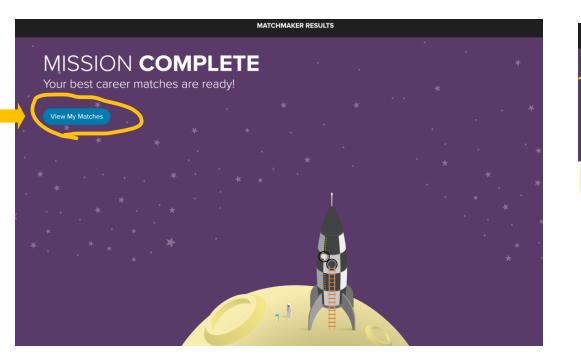

#### YOUR CAREER MATCHES

See More

• STEP 3: Complete the Mission Quiz

- STEP 4:
- If you get the first screen on the left, click on View My Matches
- If you get the screen on the right "Land on Careers" <u>you have two</u> <u>options</u>:
  - A. Click "Let's go!" to answer more questions to refine your career matches, OR
  - B. Click on "Done" to view your matches from questions you just answered