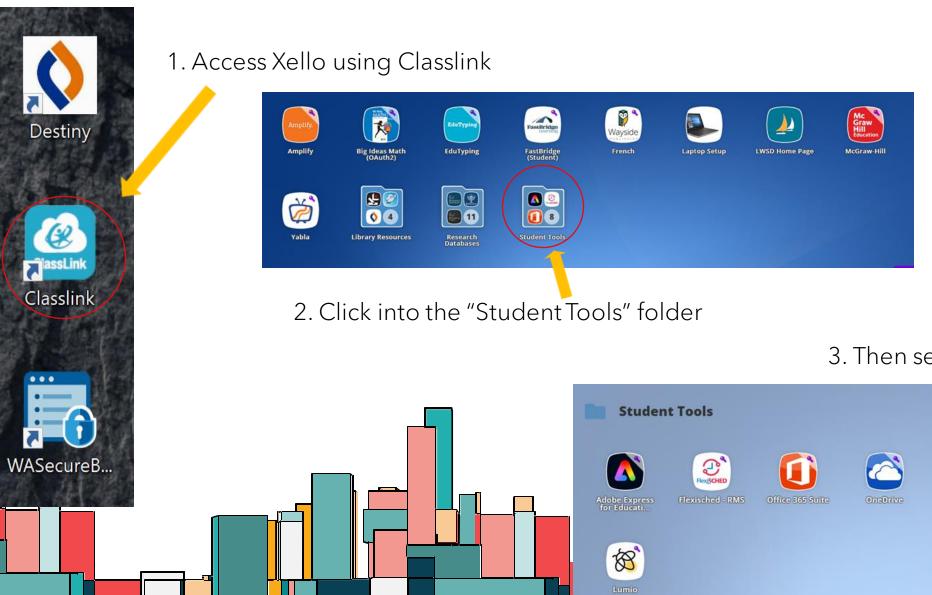

#### **STEPS FOR LOGGING INTO XELLO:**

3. Then select "Xello Student"

aller .

xello

- STEP 1:
- Find and click on the Matchmaker Quiz on your screen

•

• Start the Matchmaker Quiz by clicking on Matchmaker "Start the Quiz"