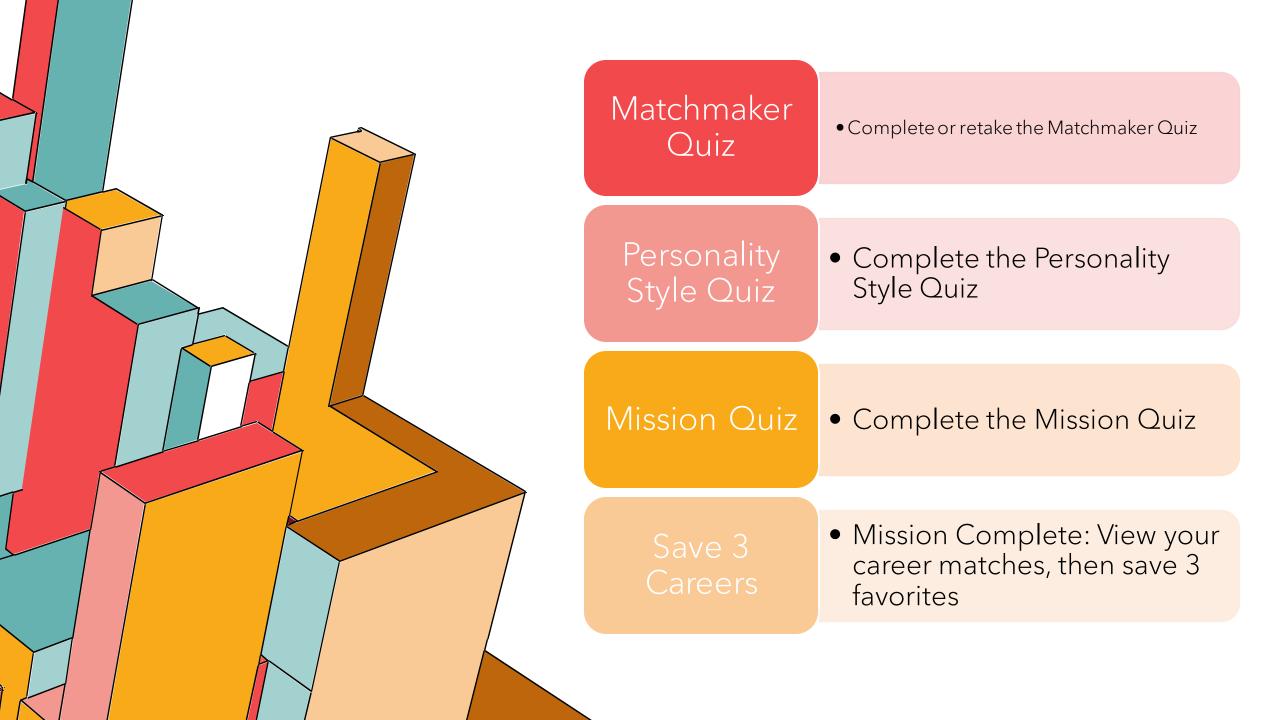

## THE MATCHMAKER

#### **STEPS FOR LOGGING INTO XELLO:**

3. Then select "Xello Student"

aller .

xello

- STEP 1:
- Find and click on the Matchmaker Quiz on your screen

•

• Start the Matchmaker Quiz by clicking on Matchmaker "Start the Quiz"

• STEP 2: Complete Your Personality Style Quiz

#### YOUR CAREER MATCHES

See More

• STEP 3: Complete the Mission Quiz

- STEP 4:
- If you get the first screen on the left, click on View My Matches
- If you get the screen on the right "Land on Careers" <u>you have two</u> <u>options</u>:
  - A. Click "Let's go!" to answer more questions to refine your career matches, OR
  - B. Click on "Done" to view your matches from questions you just answered

### SAVE 3 CAREERS THAT INTEREST YOU

- When you have found a career that you think you may be interested in learning more about and would like to consider as an option for the future, please click "Save" at the right corner of that career
- Please find <u>3 careers</u> to save as favorites