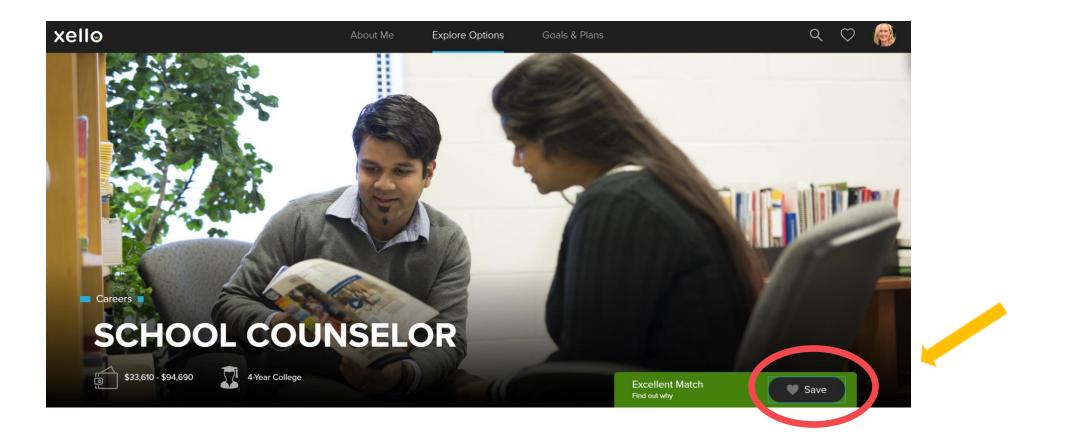

### SAVE 3 CAREERS THAT INTEREST YOU

- When you have found a career that you think you may be interested in learning more about and would like to consider as an option for the future, please click "Save" at the right corner of that career
- Please find <u>3 careers</u> to save as favorites