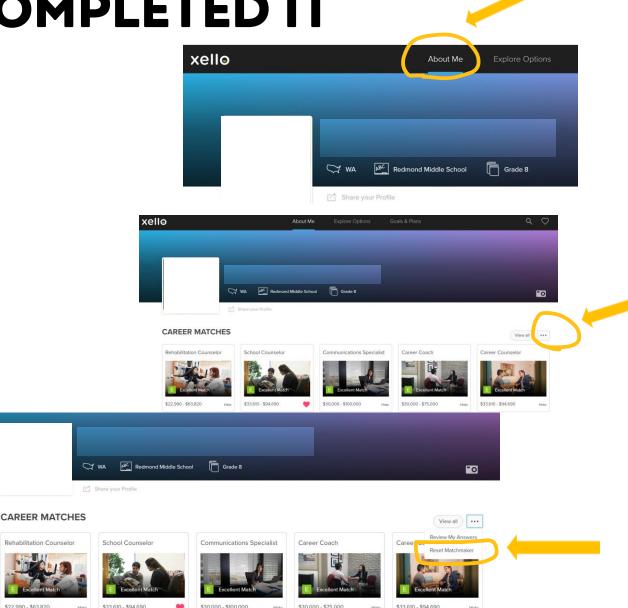

#### STEPS FOR RESETTING MATCHMAKER IF YOU HAVE ALREADY COMPLETED IT

• **Step 1**: Click on "About Me" at top of the page

• **Step 2**: Click on ellipsis (3 dots) next to "View All"

• Step 3: Select "Reset Matchmaker"