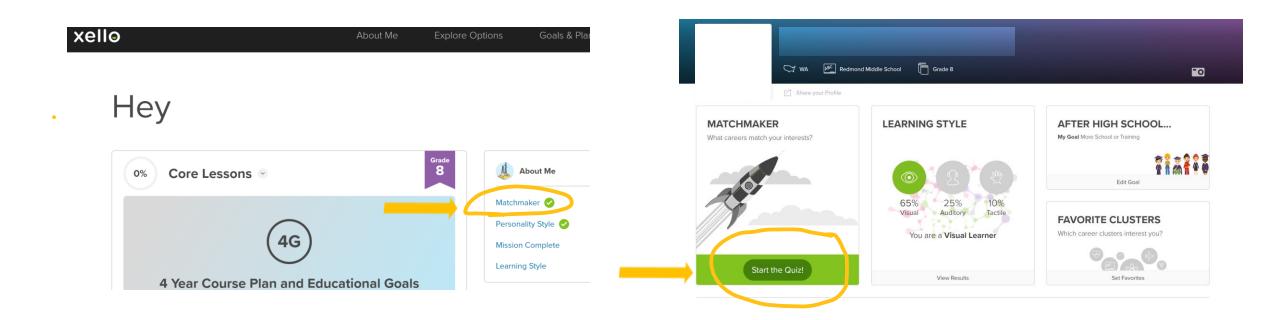

## THE MATCHMAKER

#### **STEPS FOR LOGGING INTO XELLO:**

3. Then select "Xello Student"

aller .

xello

- STEP 1:
- Find and click on the Matchmaker Quiz on your screen

•

• Start the Matchmaker Quiz by clicking on Matchmaker "Start the Quiz"