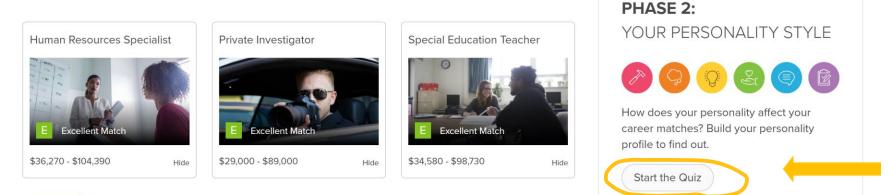

• STEP 2: Complete Your Personality Style Quiz

#### YOUR CAREER MATCHES

See More

• STEP 3: Complete the Mission Quiz

- STEP 4:
- If you get the first screen on the left, click on View My Matches
- If you get the screen on the right "Land on Careers" <u>you have two</u> <u>options</u>:
  - A. Click "Let's go!" to answer more questions to refine your career matches, OR
  - B. Click on "Done" to view your matches from questions you just answered